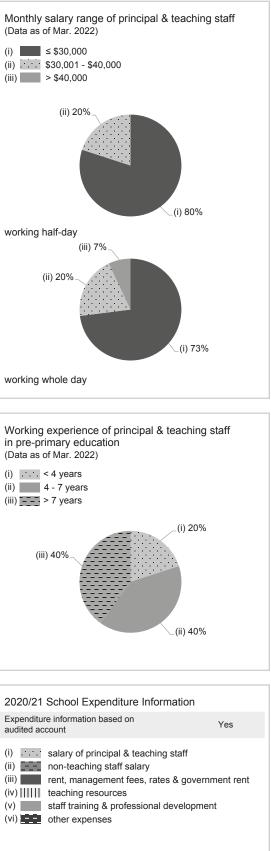

|   |
|---------------------------------------------|----------------------|--------------|----------------------------------------------------|---|
| With child care services for                | or children aged 2-3 | -            | With child care services for children aged under 2 | - |
| Fee level (per annum)                       | -                    | (half - day) | No. of enrolment aged 2-3                          | 0 |
|                                             | -                    | (full - day) | Joining Child Care Centre Subsidy Scheme           | - |
| Providing occasional child                  | l care services      | -            | Providing extended hours services                  | - |



\$541-627

Stationery

/ year

Bedding items

\$188

/ set