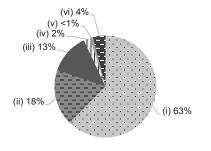

|   |
|---------------------------------------------|----------------------|--------------|----------------------------------------------------|---|
| With child care services for                | or children aged 2-3 | -            | With child care services for children aged under 2 | - |
| Fee level (per annum)                       | -                    | (half - day) | No. of enrolment aged 2-3                          | 0 |
|                                             | -                    | (full - day) | Joining Child Care Centre Subsidy Scheme           | - |
| Providing occasional child                  | l care services      | -            | Providing extended hours services                  | - |



\$541-627

Stationery

/ year

Bedding items

\$188

/ set