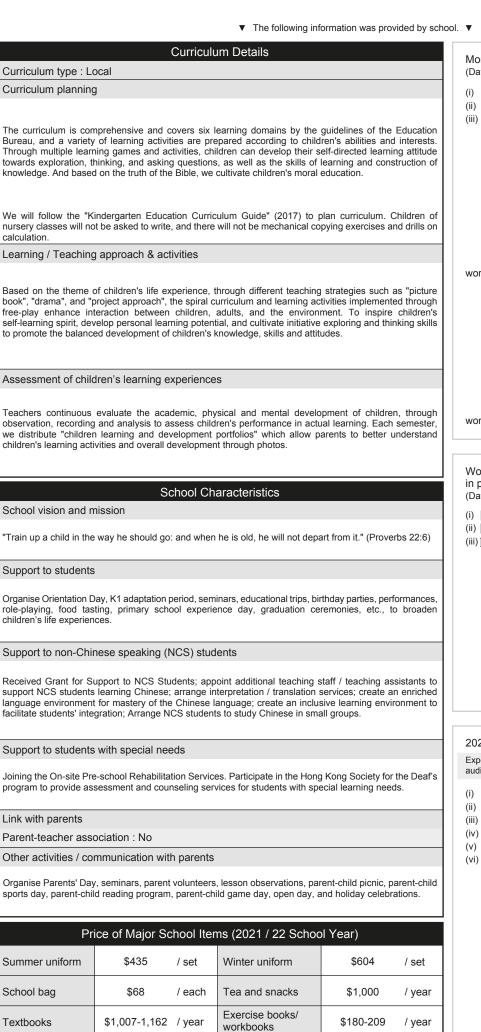

|              |                                                    |   |
|---------------------------------------------|----------------------|--------------|----------------------------------------------------|---|
| With child care services for                | or children aged 2-3 | -            | With child care services for children aged under 2 | - |
| Fee level (per annum)                       | -                    | (half - day) | No. of enrolment aged 2-3                          | 0 |
|                                             | -                    | (full - day) | Joining Child Care Centre Subsidy Scheme           | - |
| Providing occasional child                  | l care services      | -            | Providing extended hours services                  | - |



\$541-627

Stationery

/ year

Bedding items

\$188

/ set