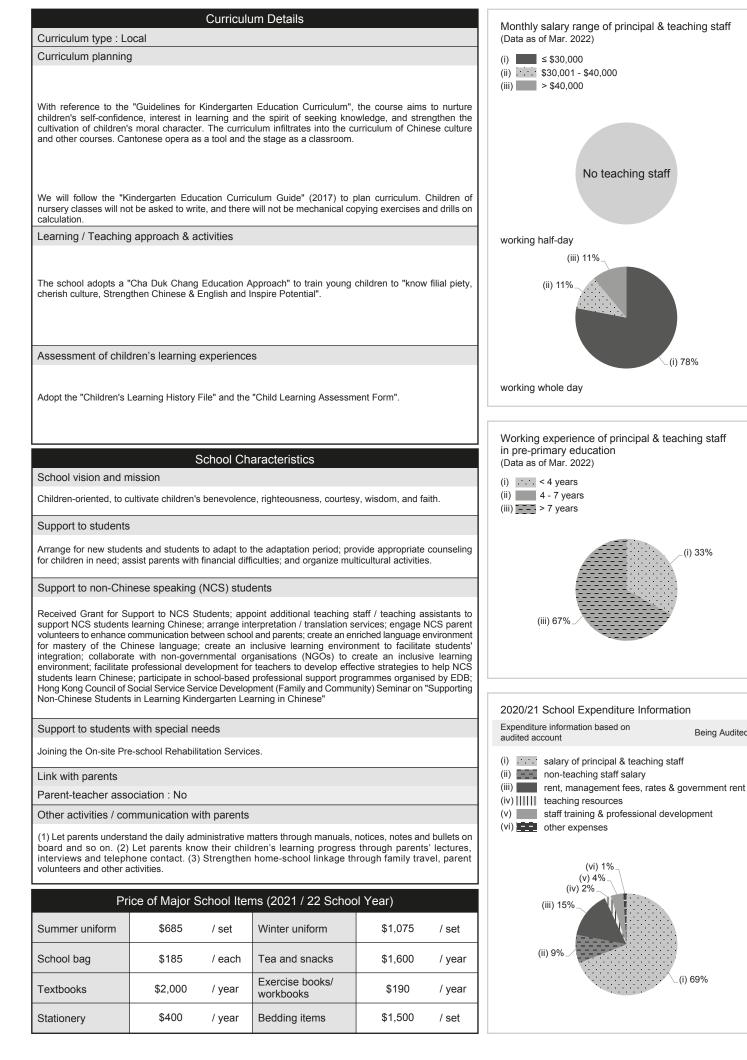

## Address : FLAT A-B, 1/F - 2/F, WAI FONG COURT, 955-957 KING'S ROAD, NORTH POINT, HONG KONG

School No.

215872

Tel.: 2811 1686

Fax.: 2811 1521

Location No.

0001

| Schoo                                                                                | I Information                                                                                                                           | No. & Qualification of Principa                                   |                   |
|--------------------------------------------------------------------------------------|-----------------------------------------------------------------------------------------------------------------------------------------|-------------------------------------------------------------------|-------------------|
| School Category                                                                      | Non-profit-making                                                                                                                       | (Data as of Sept. 2021) *                                         |                   |
| Student Category                                                                     | Co-educational                                                                                                                          | Academic Qualification                                            |                   |
| Name of School Supervisor                                                            | MS LIU FUNG HEUNG                                                                                                                       | Degree holders                                                    | 5                 |
| Name of School Principal                                                             | MS TANG YIM SHEUNG ALICE                                                                                                                | Non-degree holders                                                | 2                 |
| School Founding Year                                                                 | 1987                                                                                                                                    | Professional Qualification                                        |                   |
| Total No. of Permitted Accommodation of<br>Classrooms in Use (Data as of Sept. 2021) | 104                                                                                                                                     | C(ECE) or above                                                   | 7                 |
| Number of Registered Classrooms                                                      | 6                                                                                                                                       | Qualified KG teachers                                             | 0                 |
| Outdoor Playground                                                                   | No                                                                                                                                      | Other teacher trainings                                           | 0                 |
| Indoor Playground                                                                    | Yes                                                                                                                                     | Qualified assistant KG teachers                                   | 0                 |
| Music Room                                                                           | Yes                                                                                                                                     | Others                                                            | 0                 |
| Other Special Room(s) / Area(s)                                                      | Play Area, Reading Corner, Multi-Learning Corner,<br>Montessori Learning Area, Global Wall, Cha Duk<br>Chang theatre, climbing wall.    | ★ Excluding staff serving aged 0-2                                |                   |
| Total No. of Principal & Teaching Staff<br>(Data as of Sept. 2021) *                 | 7                                                                                                                                       | Teacher to Pupil Ratio (Data                                      | as of Sept. 2021) |
| School Website                                                                       | http://www.epochkg.edu.hk                                                                                                               | Teacher to pupil ratio in                                         | 1 · 7 7           |
| Quality Review : Result and Report                                                   | Meeting the prescribed standards<br>https://www.edb.gov.hk/attachment/en/edu-system/<br>preprimary-kindergarten/guality-assurance-frame | morning session<br>Teacher to pupil ratio in<br>afternoon session | 1 : 2.3           |
|                                                                                      | work/qr/qr-report/Epoch_AC.pdf                                                                                                          | Ratio includes classes aged 2-3                                   | No                |