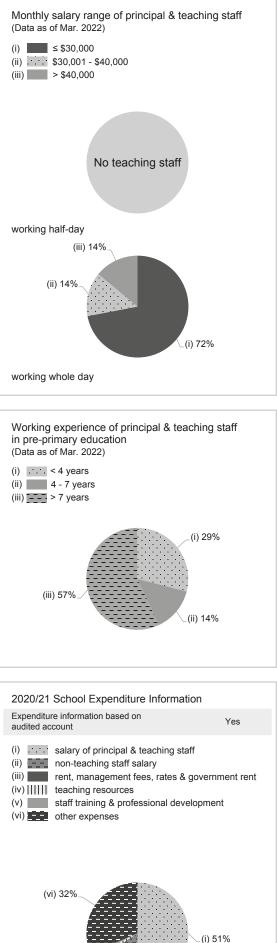

1)    |                |              |                                                    |   |
|------------------------------------------------|----------------|--------------|----------------------------------------------------|---|
| With child care services for children aged 2-3 |                | -            | With child care services for children aged under 2 | - |
|                                                | - (half - day) |              | No. of enrolment aged 2-3                          | 0 |
| Fee level (per annum)                          | -              | (full - day) | Joining Child Care Centre Subsidy Scheme           | - |
| Providing occasional child care services       |                | -            | Providing extended hours services                  | - |





(v) <1% (iv) 2%\_

(iiii) <1%

(ii) 15%