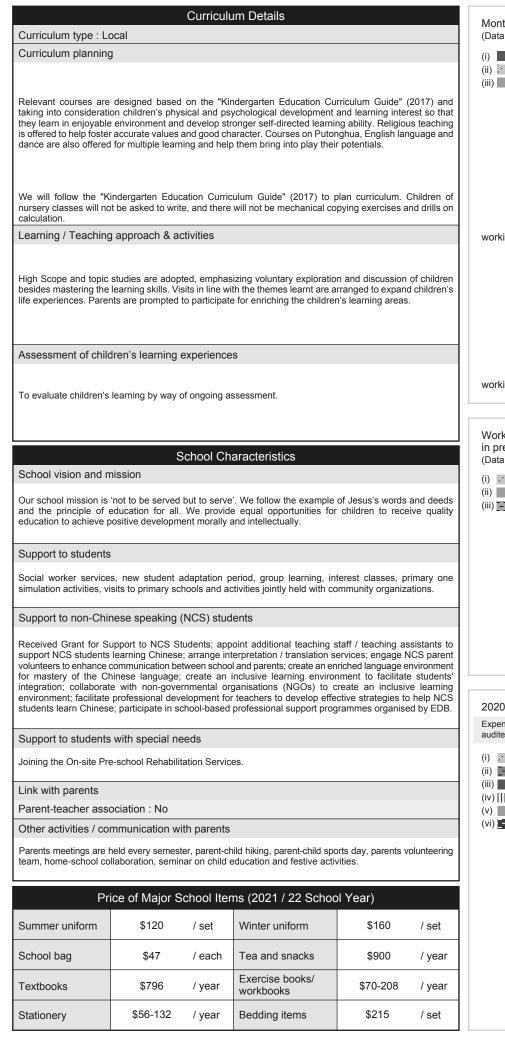

021)    |                |              |                                                    |   |
|------------------------------------------------|----------------|--------------|----------------------------------------------------|---|
| With child care services for children aged 2-3 |                | -            | With child care services for children aged under 2 | - |
|                                                | - (half - day) |              | No. of enrolment aged 2-3                          | 0 |
| Fee level (per annum)                          | -              | (full - day) | Joining Child Care Centre Subsidy Scheme           | - |
| Providing occasional child care services       |                | -            | Providing extended hours services                  | - |





(v) <1% (iv) 2%\_

(iiii) <1%

(ii) 15%