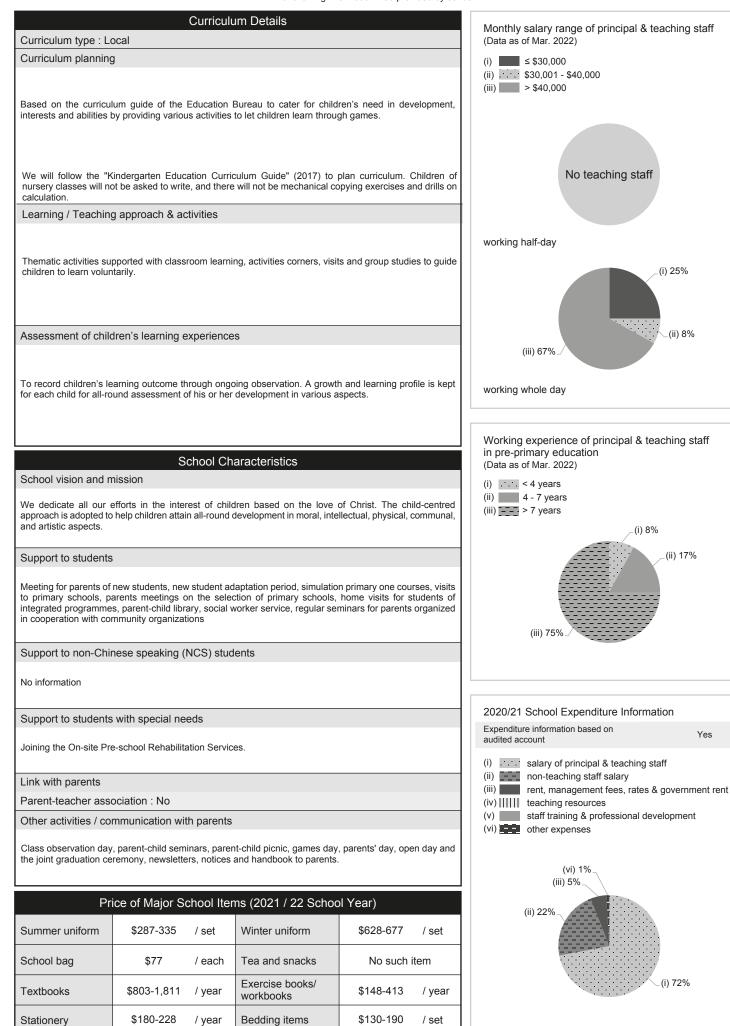

Staff

2021)

| School                                                                            | Information                                                                               | No. & Qualification of Principa                                   |               |
|-----------------------------------------------------------------------------------|-------------------------------------------------------------------------------------------|-------------------------------------------------------------------|---------------|
| School Category                                                                   | Non-profit-making                                                                         | (Data as of Sept. 2021) *                                         |               |
| Student Category                                                                  | Co-educational                                                                            | Academic Qualification                                            | 1             |
| Name of School Supervisor                                                         | MR CHU PUI SAN                                                                            | Degree holders                                                    | 7             |
| Name of School Principal                                                          | MS CHAU SIU FONG                                                                          | Non-degree holders                                                | 4             |
| School Founding Year                                                              | 1986                                                                                      | Professional Qualification                                        |               |
| Total No. of Permitted Accommodation of Classrooms in Use (Data as of Sept. 2021) | 99                                                                                        | C(ECE) or above                                                   | 11            |
| Number of Registered Classrooms                                                   | 5                                                                                         | Qualified KG teachers                                             | 0             |
| Outdoor Playground                                                                | No                                                                                        | Other teacher trainings                                           | 0             |
| Indoor Playground                                                                 | Yes                                                                                       | Qualified assistant KG teachers                                   | 0             |
| Music Room                                                                        | Yes                                                                                       | Others                                                            | 0             |
| Other Special Room(s) / Area(s)                                                   | No information                                                                            | ★ Excluding staff serving aged 0-2                                |               |
| Total No. of Principal & Teaching Staff<br>(Data as of Sept. 2021) *              | 11                                                                                        | Teacher to Pupil Ratio (Data                                      | as of Sept. 2 |
| School Website                                                                    | http://www.alvsefdpk.edu.hk                                                               | Teacher to pupil ratio in                                         | 1:7.5         |
| Quality Review : Result and Report                                                | Meeting the prescribed standards<br>https://www.edb.gov.hk/attachment/en/edu-system/      | morning session<br>Teacher to pupil ratio in<br>afternoon session | 1 : 7.5       |
|                                                                                   | preprimary-kindergarten/quality-assurance-frame<br>work/qr/qr-report/AL&VSEF_DeliaPei.pdf | Ratio includes classes aged 2-3                                   | Yes           |