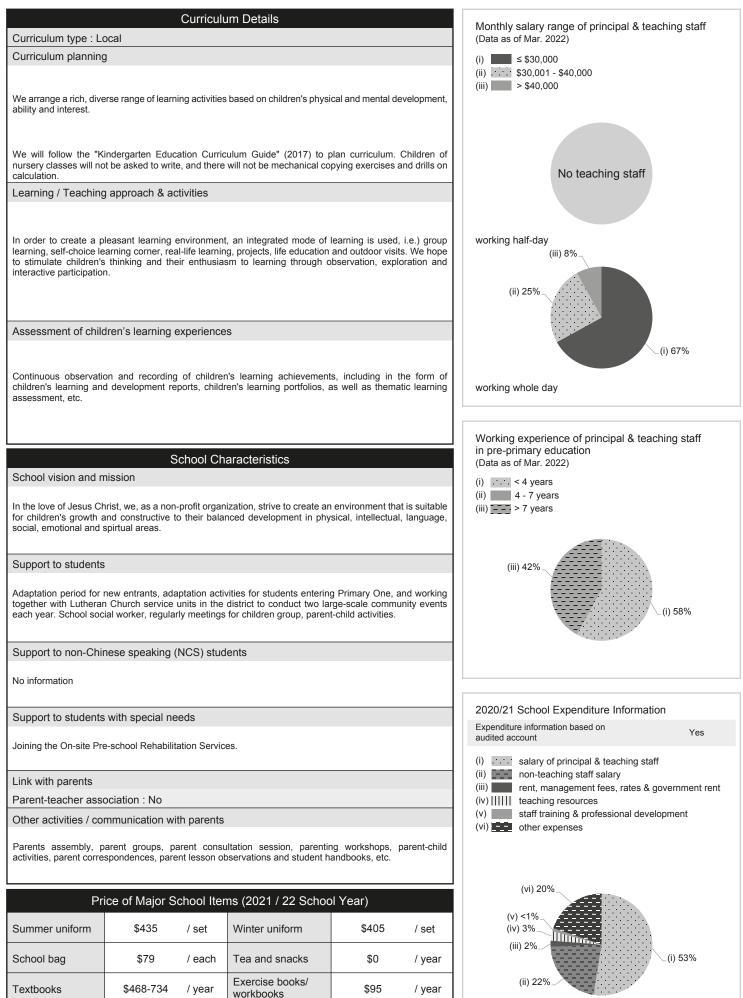

0001

| School Information                                                                   |                                                                                                                          | No. & Qualification of Principal & Teaching Staff |
|--------------------------------------------------------------------------------------|--------------------------------------------------------------------------------------------------------------------------|---------------------------------------------------|
| School Category                                                                      | Non-profit-making                                                                                                        | (Data as of Sept. 2021) *                         |
| Student Category                                                                     | Co-educational                                                                                                           | Academic Qualification                            |
| Name of School Supervisor                                                            | MR CHANG CHUN WA                                                                                                         | Degree holders 9                                  |
| Name of School Principal                                                             | MS YAN YIM FONG                                                                                                          | Non-degree holders 3                              |
| School Founding Year                                                                 | 1992                                                                                                                     | Professional Qualification                        |
| Total No. of Permitted Accommodation of<br>Classrooms in Use (Data as of Sept. 2021) | 87                                                                                                                       | C(ECE) or above 12                                |
| Number of Registered Classrooms                                                      | Not applicable                                                                                                           | Qualified KG teachers 0                           |
| Outdoor Playground                                                                   | Yes                                                                                                                      | Other teacher trainings 0                         |
| Indoor Playground                                                                    | No                                                                                                                       | Qualified assistant KG teachers 0                 |
| Music Room                                                                           | Yes                                                                                                                      | Others 0                                          |
| Other Special Room(s) / Area(s)                                                      | No                                                                                                                       | ★ Excluding staff serving aged 0-2                |
| Total No. of Principal & Teaching Staff<br>(Data as of Sept. 2021) *                 | 12                                                                                                                       | Teacher to Pupil Ratio (Data as of Sept. 2021)    |
| School Website                                                                       | http://www.gns.elchk.org.hk                                                                                              | Teacher to pupil ratio in 1 : 8.3                 |
| Quality Review : Result and Report                                                   | Meeting the prescribed standards<br>https://www.edb.gov.hk/attachment/en/edu<br>preprimary-kindergarten/quality-assurand |                                                   |
|                                                                                      | work/qr/qr-report/ELCHK_Grace.pdf                                                                                        | Ratio includes classes aged 2-3 Yes               |
|                                                                                      | No. of Enrolment (Data as o                                                                                              | f Sept. 2021)                                     |
|                                                                                      |                                                                                                                          |                                                   |