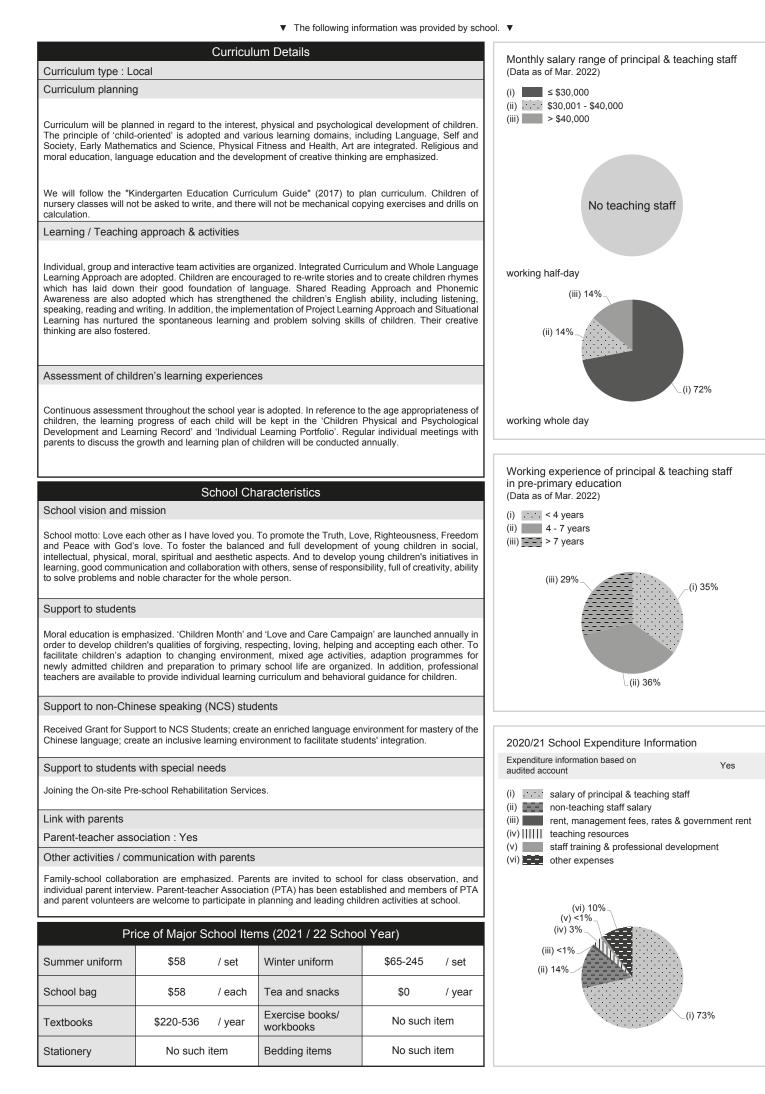

School No.

0001

| Schoo                                                                             | I Information                                                                                                                           | No. & Qualification of Principa                                   |                   |
|-----------------------------------------------------------------------------------|-----------------------------------------------------------------------------------------------------------------------------------------|-------------------------------------------------------------------|-------------------|
| School Category                                                                   | Non-profit-making                                                                                                                       | (Data as of Sept. 2021) *                                         |                   |
| Student Category                                                                  | Co-educational                                                                                                                          | Academic Qualification                                            |                   |
| Name of School Supervisor                                                         | MADAM LEUNG CHI KIN GLORIA                                                                                                              | Degree holders                                                    | 6                 |
| Name of School Principal                                                          | MS TO WAI CHING                                                                                                                         | Non-degree holders                                                | 6                 |
| School Founding Year                                                              | 1964                                                                                                                                    | Professional Qualification                                        |                   |
| Total No. of Permitted Accommodation of Classrooms in Use (Data as of Sept. 2021) | 99                                                                                                                                      | C(ECE) or above                                                   | 12                |
| Number of Registered Classrooms                                                   | 7                                                                                                                                       | Qualified KG teachers                                             | 0                 |
| Outdoor Playground                                                                | No                                                                                                                                      | Other teacher trainings                                           | 0                 |
| Indoor Playground                                                                 | Yes                                                                                                                                     | Qualified assistant KG teachers                                   | 0                 |
| Music Room                                                                        | Yes                                                                                                                                     | Others                                                            | 0                 |
| Other Special Room(s) / Area(s)                                                   | Multi-function counselling room                                                                                                         | <ul> <li>Excluding staff serving aged 0-2</li> </ul>              |                   |
| Total No. of Principal & Teaching Staff<br>(Data as of Sept. 2021) *              | 12                                                                                                                                      | Teacher to Pupil Ratio (Data                                      | as of Sept. 2021) |
| School Website                                                                    | http://ktns.caritas.org.hk                                                                                                              | Teacher to pupil ratio in                                         | 1 : 6.8           |
| Quality Review : Result and Report                                                | Meeting the prescribed standards<br>https://www.edb.gov.hk/attachment/en/edu-system/<br>preprimary-kindergarten/guality-assurance-frame | morning session<br>Teacher to pupil ratio in<br>afternoon session | 1 : 6.8           |
|                                                                                   | work/qr/qr-report/Caritas_KennedyTown.pdf                                                                                               | Ratio includes classes aged 2-3                                   | Yes               |
|                                                                                   | No. of Enrolment (Data as of Sept. 20                                                                                                   | 021)                                                              |                   |